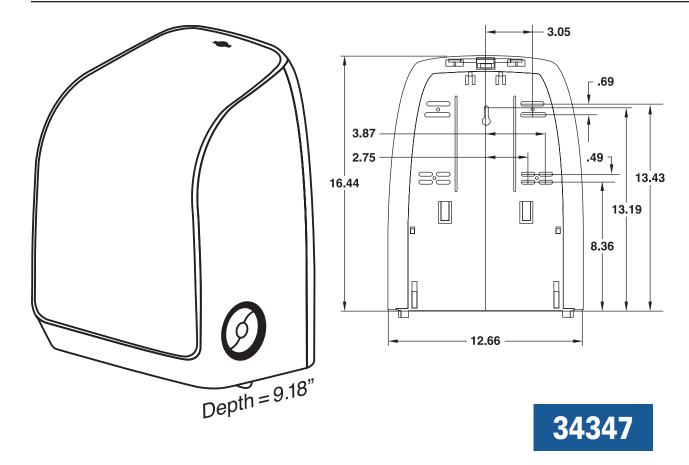

## MOD\* MANUALTOUCHLESS HARD ROLL TOWEL DISPENSER, WHITE

Made of high impact plastic. Housing has cover with opaque white center and smoked translucent sides with an opaque black back. Dispenser advances and cuts a nominal 11.75 inches of towel when activated by pulling down on exposed towel. No-touch dispensing system helps minimize the spread of dirt and germs. Dispenses one 7.5" diameter roll of 700', 800', or 1150' product plus stub roll utilizing core plug mounting. Features include emergency feed knob and choice of keyactivated spring lock or push button operation. One per case.

Suggested mounting height is 48" maximum from the bottom of housing.

When installed properly and used with the corresponding product, this dispenser meets the ADA Standards for Accessible Design.